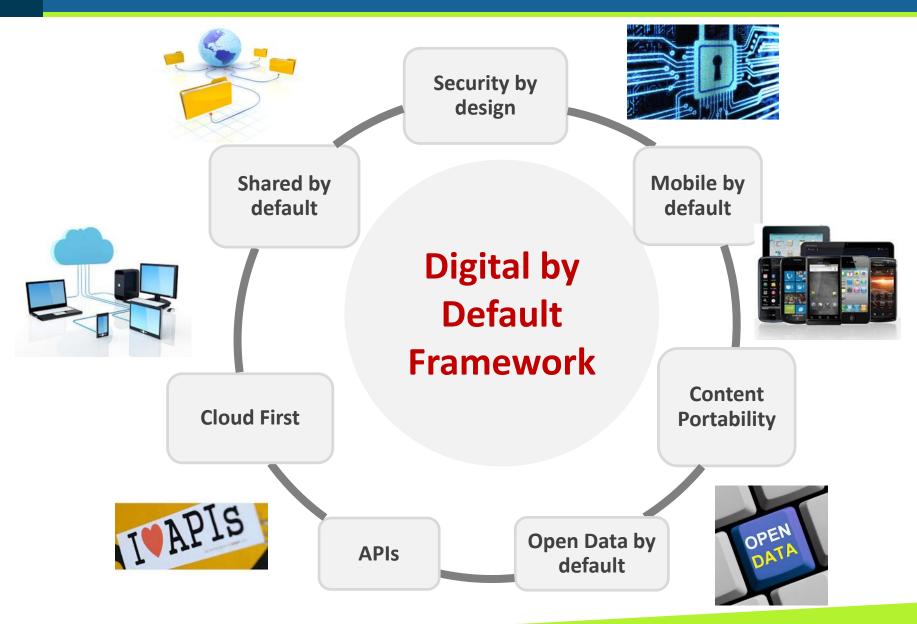

### **REINVENTING THE GOVERNMENT**

### **REINVENTING THE GOVERNMENT**

Foundation: Open Govt. Data Portal- launched in April 2011 2014 and 2015 – upgraded (participation modules, stats, apps, OD catalogues) November 2019 – extension and significant upgrade