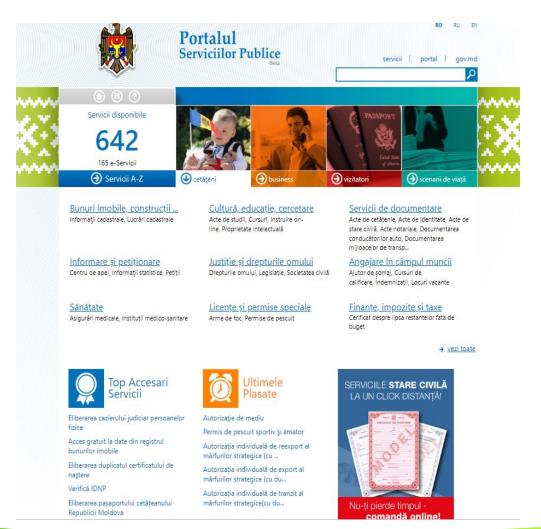

#### Government services portal servicii.gov.md

#### Version 2.0 is being co-created:

- Citizens' personal office
- AI (navigating assistance bots)
- No one is left behind
- Citizen Engagement module: real-time quality evaluation, cocreation
- Life scenarios
- Unified client support etc.