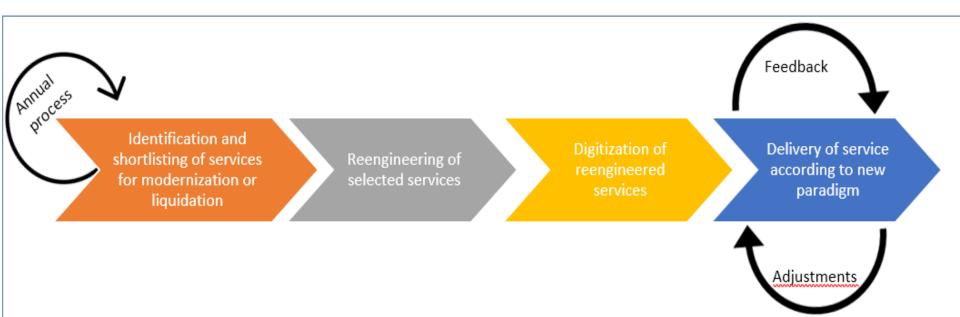

### **REINVENTING THE GOVERNMENT**

### **REINVENTING THE GOVERNMENT**

Foundation: Open Govt. Data Portal- launched in April 2011 2014 and 2015 – upgraded (participation modules, stats, apps, OD catalogues) November 2019 – extension and significant upgrade