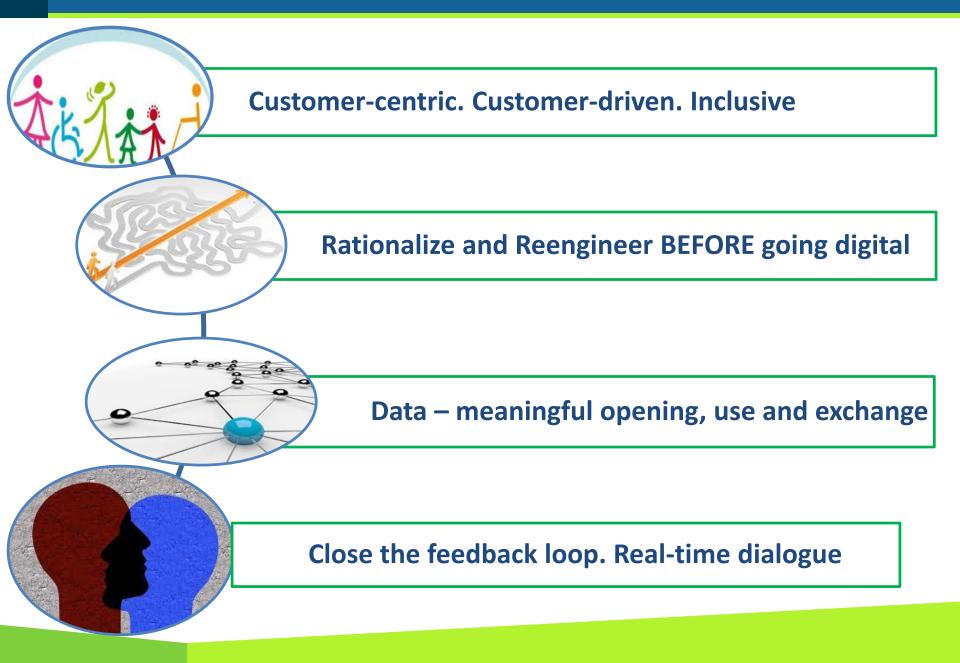

### **REINVENTING THE GOVERNMENT**

### **REINVENTING THE GOVERNMENT**

Foundation: Open Govt. Data Portal- launched in April 2011 2014 and 2015 – upgraded (participation modules, stats, apps, OD catalogues) November 2019 – extension and significant upgrade