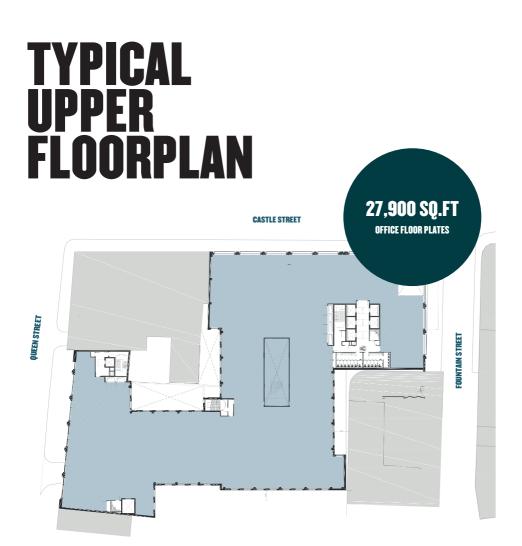

# AREA SCHEDULE

| NIA* (sq.m) | NIA* (sq.ft)                                                     |
|-------------|------------------------------------------------------------------|
| 712         | 7,664                                                            |
| 344         | 3,703                                                            |
| 2,641       | 28,427                                                           |
| 2,600       | 27,986                                                           |
| 2,600       | 27,986                                                           |
| 2,609       | 28,083                                                           |
| 2,110       | 22,712                                                           |
| 2,110       | 22,712                                                           |
| 15,726      | 169,273                                                          |
|             | 712<br>344<br>2,641<br>2,600<br>2,600<br>2,609<br>2,110<br>2,110 |