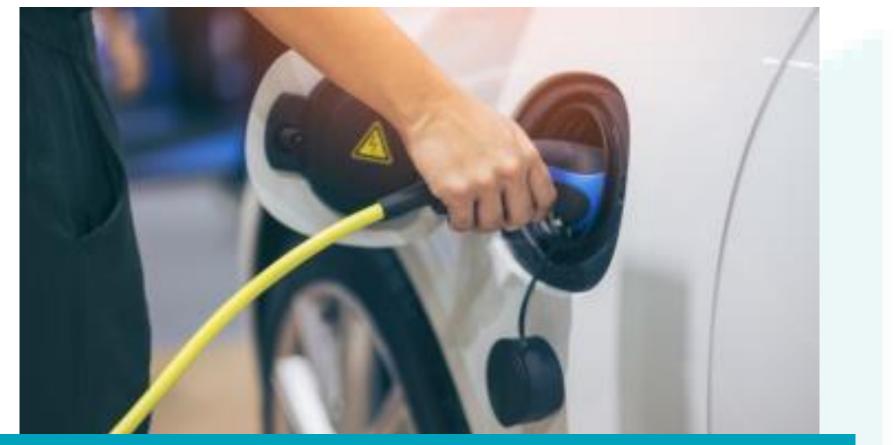

#### A system informing about driving times and parking

**Support for e-mobility** 

Installation of sensors in the city's road networkDrivers get information about traffic, parking etc.Installed in hither to uncovered parts of the city

Increase the number of charging stations in Prague Increase comfort for electric car users Reduce emissions from transport, improve air

quality

O I OPERÁTOR C T ICT