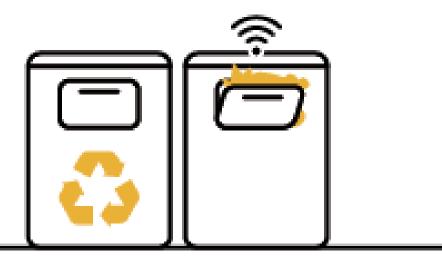

#### **Smart waste collection**

- Online monitoring of the waste level and yield of bins for separated waste (paper, glass, plastic, beverage cartons, metal)
  - Reduce waste collection costs
- Better service for citizens
- Aplikace moje Praha

Web smart waste collection