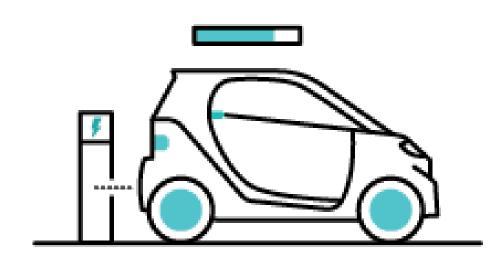

#### A system informing about driving times and parking

**Support for e-mobility** 

Installation of sensors in the city's road networkDrivers get information about traffic, parking etc.Installed in hither to uncovered parts of the city

Increase the number of charging stations in Prague Increase comfort for electric car users Reduce emissions from transport, improve air

quality

O I OPERÁTOR C T ICT