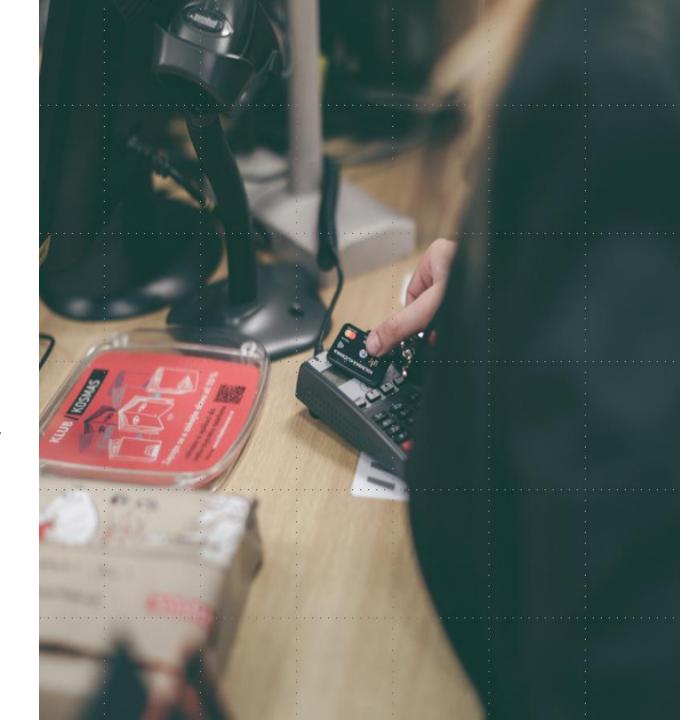

## Public transport

Regular season tickets are replaced with the smart key fob.

In the case of occasional travel, the key fob can be used exactly like any Mastercard payment card to pay the fare.

## Prepaid card

The smart key fob can be loaded like any other prepaid Mastercard payment card.

It works just like a regular contactless card and provides an easy overview of completed transactions.