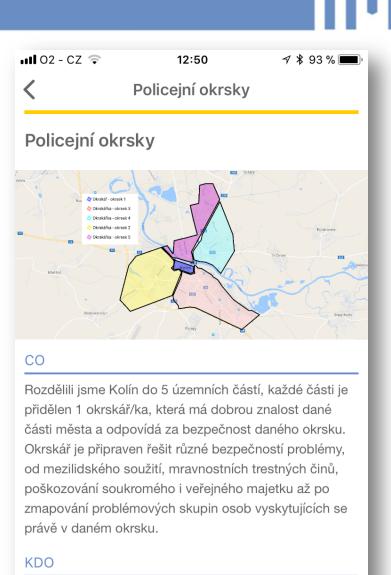

e

#### Začíná rekonstrukce Pražské ulice



CO

Dne 16.10.2017 by mělo vzhledem k počátku prvních prací souvisejících s revitalizací celé této ulice mezi Náměstím Republiky a křižovatkou "Modrý bod" dojít k úplnému uzavření části ulice Pražské, a to prozatím v úseku od Náměstí Republiky po křižovatku s ulicí Kmochova.

Jedná se o první ze tří etap prací, které má na této ulici naplánované VHS. Ve druhé etapě budou práce pokračovat pokračovat v úseku Pražské od křižovatky s ulicí Kmochovou po křižovatku s ulicí Sluneční a rovněž dojde k celkové uzávěře daného úseku komunikace. V rámci třetí etapy pak bude uzavřen prostor křižovatky ulice Pražské a Sluneční. Tyto zmíněné práce na vodovodní řadu je pochopitelně třeba provést před vlastní revitalizací ulice, která proběhne v příštím roce.





okrsek 1 (modrý na mapě)

okrsek 2 (žlutý na mapě)



#### Aktuální odjezdy

Městské hromadné dopravy v nové verzi aplikace Kolín v mobilu.

Jistě to znáte – jdete na zastávku, veřejná doprava jezdí poměrně často, ale přesto se vám nechce na příjezd vašeho spoje zbytečně dlouho čekat. Máte zrychlit nebo spíš zpomalit? Toto dilema vám nyní pomůže vyřešit nový modul v mobilní aplikaci Kolín v mobilu, kde naleznete aktuální odjezdy autobusů v reálném čase prostřednictvím svého mobilního telefonu.









#### Masarykova

Obnovit



Kolín, Sendražice, II 15:08

Pravidelný odjezd 15:08, stan. 1, spoj jede včas.

22

Kolín,Štítary

**&** 15:11

Nízkopodlažní. Pravidelný odjezd 15:11, stan. 1, spoj jede včas.

3

Kolín,U vodárny

**±** 15:14 +4

Nízkopodlažní. Pravidelný odjezd 15:14, stan. 1,