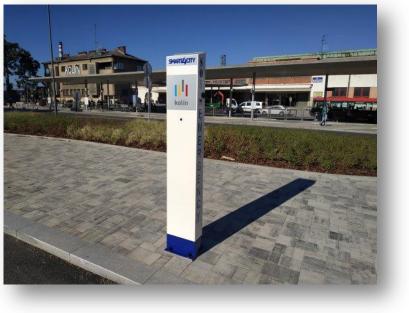

## SOS beacons

Digital data aggregator linked to municipal police control desk, complete with images from installation site

- Speaker, microphone, four cameras
- Backlit SOS signs and control button to initiate voice link

Cabinets that can be opened remotely from MP control desk:

- First-aid kit
- Fire extinguisher
- Defibrillator with voice commands for person administering first aid, and monitoring of heart activity.
- Shock sensor
- Graffiti-resistant finish