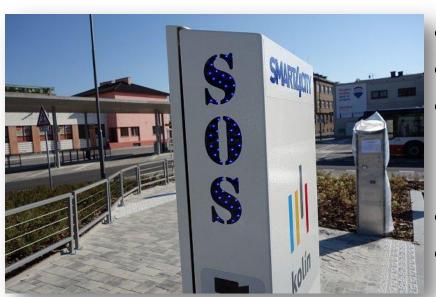

## SOS beacons

Digital data aggregator linked to municipal police control desk, complete with images from installation site

- Speaker, microphone, four cameras
- Backlit SOS signs and control button to initiate voice link

Cabinets that can be opened remotely from MP control desk:

- First-aid kit
- Fire extinguisher
- Defibrillator with voice commands for person administering first aid, and monitoring of heart activity.
- Shock sensor
- Graffiti-resistant finish