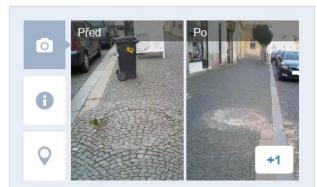

#### Nebezpečný lavor v chodníku

Vyřešený

Kolín, Kutnohorská 32

V chodníku před bývalou vinárnou Labužník je lehce přehlédnutelná ale větší dosti hluboká lavorovitá prohlubeň, upadnout tam není problém

Jakub Valina