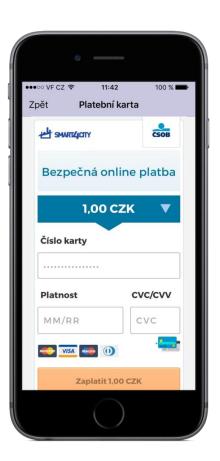

# **Smart parking**

- A versatile mobile parking app serving several cities
- Discovery of the nearest car park using GPS
- Notifications alert users to the approaching expiration of a parking period
- > Ability to extend parking period remotely
- > Car park lists for individual cities
- An app for municipal police to check payments of parking fees (available for Android OS)