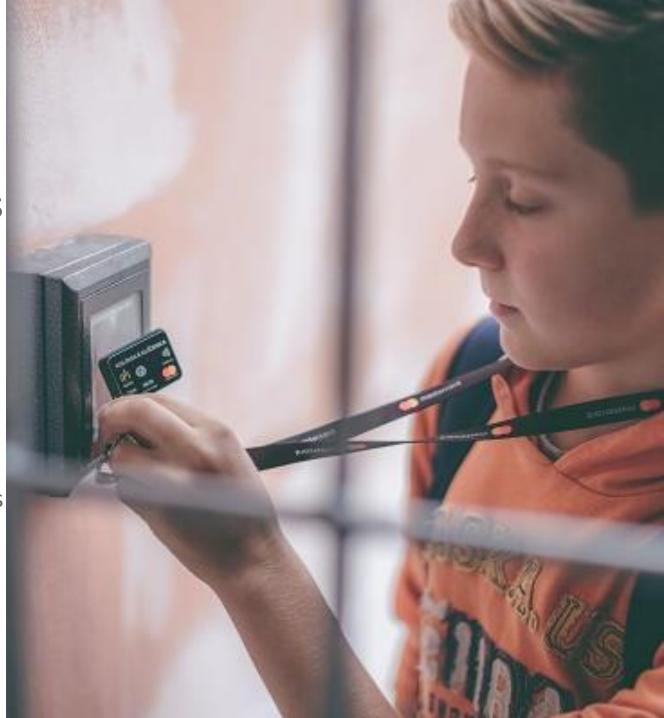

# School buildings entry

The smart key fob works with electronic door locks to facilitate entry to school buildings, gyms and bike lockers.