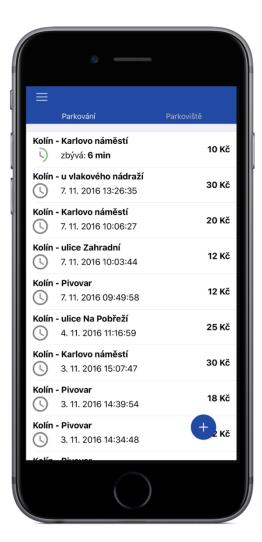

# **Smart parking**

- A versatile mobile parking app serving several cities
- Discovery of the nearest car park using GPS
- Notifications alert users to the approaching expiration of a parking period
- > Ability to extend parking period remotely
- > Car park lists for individual cities
- An app for municipal police to check payments of parking fees (available for Android OS)