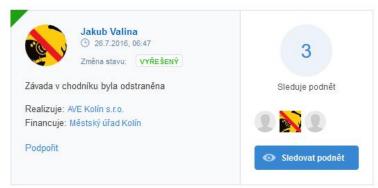

#### Nebezpečný lavor v chodníku

Vyřešený

Kolín, Kutnohorská 32

V chodníku před bývalou vinárnou Labužník je lehce přehlédnutelná ale větší dosti hluboká lavorovitá prohlubeň, upadnout tam není problém

Jakub Valina

© 25.5.2016

Nahlásit

Vývoj Diskuse (0)