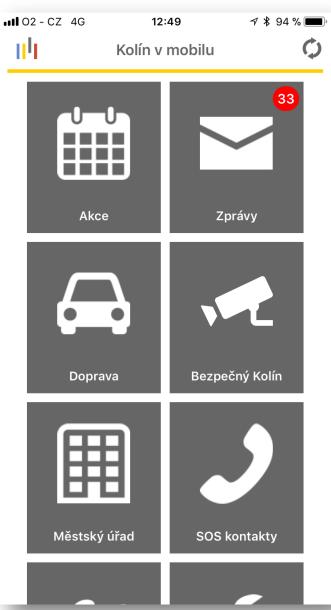

# Smart city of Kolín

Mgr. Michael Kašpar – Mayor of the town of Kolin

# What we've got Kolin in mobile

- ✓ An app available not only to visitors to the city but mainly to its inhabitants
- ✓ Information about the city
- ✓ Contacts directory + direct links to relevant officials / city administration
- ✓ Complaints regarding public spaces or property are forwarded to relevant departments for resolution
- ✓ Parking in the city
- ✓ Dynamic timetables for public transport
- ✓ Additional systems to be integrated into the app
- √ <a href="http://www.eternal.cz/kolin/">http://www.eternal.cz/kolin/</a>
- ✓ More than 8,000 downloads so far



# Kolin in mobile



Z

Začíná rekonstrukce Pražské ulice

#### Začíná rekonstrukce Pražské ulice



CO

Dne 16.10.2017 by mělo vzhledem k počátku prvních prací souvisejících s revitalizací celé této ulice mezi Náměstím Republiky a křižovatkou "Modrý bod" dojít k úplnému uzavření části ulice Pražské, a to prozatím v úseku od Náměstí Republiky po křižovatku s ulicí Kmochova.

Jedná se o první ze tří etap prací, které má na této ulici naplánované VHS. Ve druhé etapě budou práce pokračovat pokračovat v úseku Pražské od křižovatky s ulicí Kmochovou po křižovatku s ulicí Sluneční a rovněž dojde k celkové uzávěře daného úseku komunikace. V rámci třetí etapy pak bude uzavřen prostor křižovatky ulice Pražské a Sluneční. Tyto zmíněné práce na vodovodní řadu je pochopitelně třeba provést před vlastní revitalizací ulic