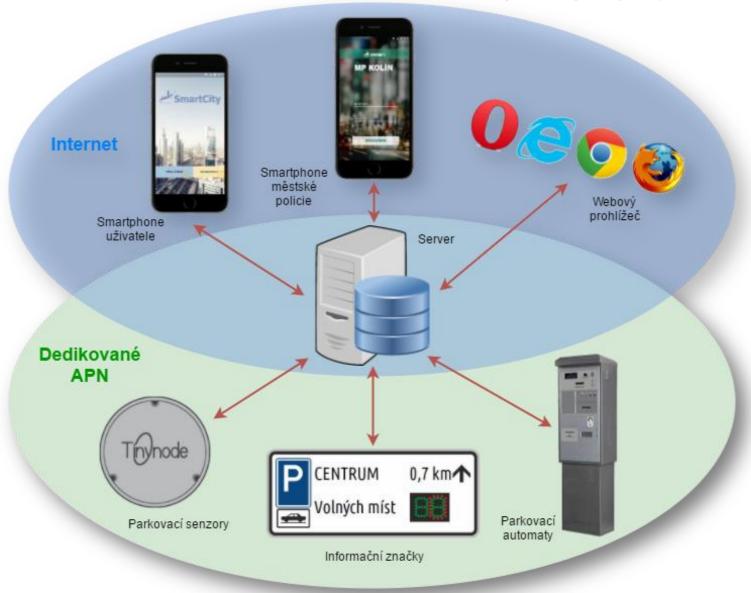

# **Smart parking**

- A versatile mobile parking app serving several cities
- Discovery of the nearest car park using GPS
- Notifications alert users to the approaching expiration of a parking period
- > Ability to extend parking period remotely
- > Car park lists for individual cities
- An app for municipal police to check payments of parking fees (available for Android OS)

## Flow chart