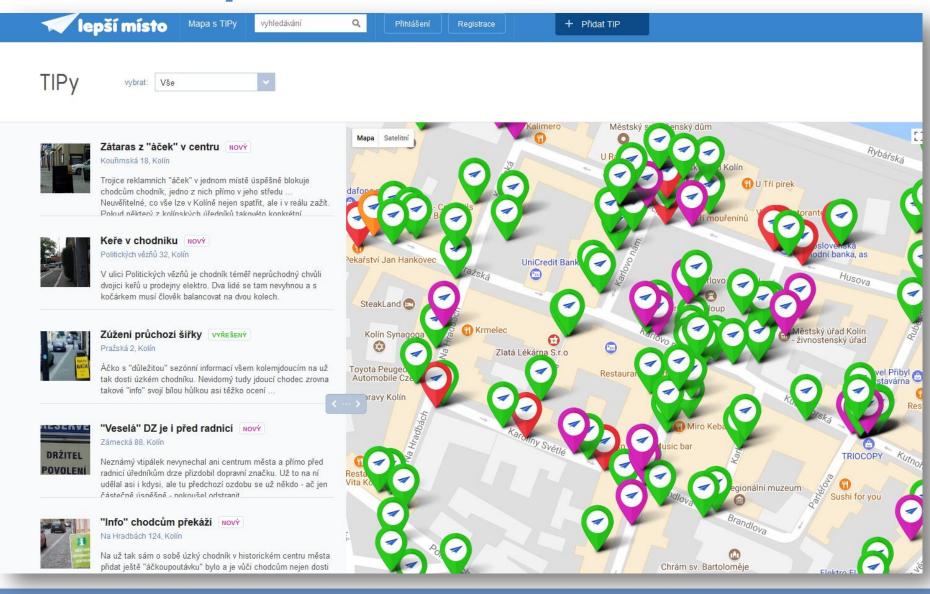

# A better place

Mapa s TIPy

Přihlášení

Registrac

+ Přidat TIP

#### Nebezpečný lavor v chodníku

Vyřešený

Kolín, Kutnohorská 32

V chodníku před bývalou vinárnou Labužník je lehce přehlédnutelná ale větší dosti hluboká lavorovitá prohlubeň, upadnout tam není problém

Jakub Valina