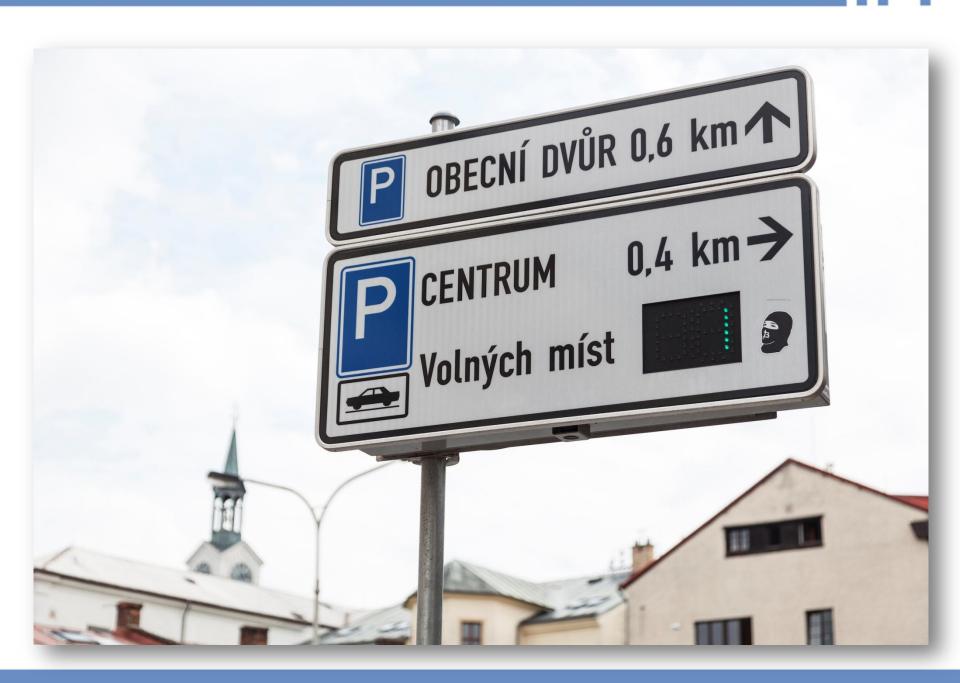

# **Smart parking**

- A versatile mobile parking app serving several cities
- Discovery of the nearest car park using GPS
- Notifications alert users to the approaching expiration of a parking period
- > Ability to extend parking period remotely
- > Car park lists for individual cities
- An app for municipal police to check payments of parking fees (available for Android OS)

# Car park visualisation

- Real-time parking bay occupation rates
- Displaying of operating and error statuses of technology components