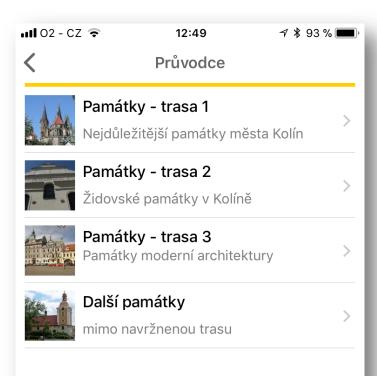

ice

#### Začíná rekonstrukce Pražské ulice



CO

Dne 16.10.2017 by mělo vzhledem k počátku prvních prací souvisejících s revitalizací celé této ulice mezi Náměstím Republiky a křižovatkou "Modrý bod" dojít k úplnému uzavření části ulice Pražské, a to prozatím v úseku od Náměstí Republiky po křižovatku s ulicí Kmochova.

Jedná se o první ze tří etap prací, které má na této ulici naplánované VHS. Ve druhé etapě budou práce pokračovat pokračovat v úseku Pražské od křižovatky s ulicí Kmochovou po křižovatku s ulicí Sluneční a rovněž dojde k celkové uzávěře daného úseku komunikace. V rámci třetí etapy pak bude uzavřen prostor křižovatky ulice Pražské a Sluneční. Tyto zmíněné práce na vodovodní řadu je pochopitelně třeba provést před vlastní revitalizací ulice, která proběhne v příštím roce.





okrsek 1 (modrý na mapě)

okrsek 2 (žlutý na mapě)



#### Aktuální odjezdy

Městské hromadné dopravy v nové verzi aplikace Kolín v mobilu.

Jistě to znáte – jdete na zastávku, veřejná doprava jezdí poměrně často, ale přesto se vám nechce na příjezd vašeho spoje zbytečně dlouho čekat. Máte zrychlit nebo spíš zpomalit? Toto dilema vám nyní pomůže vyřešit nový modul v mobilní aplikaci Kolín v mobilu, kde naleznete aktuální odjezdy autobusů v reálném čase prostřednictvím svého mobilního telefonu.









#### Masarykova

Obnovit



Kolín, Sendražice, II 15:08

Pravidelný odjezd 15:08, stan. 1, spoj jede včas.

22

Kolín,Štítary

**&** 15:11

Nízkopodlažní. Pravidelný odjezd 15:11, stan. 1, spoj jede včas.

3

Kolín,U vodárny

**±** 15:14 +4

Nízkopodlažní. Pravidelný odjezd 15:14, stan.