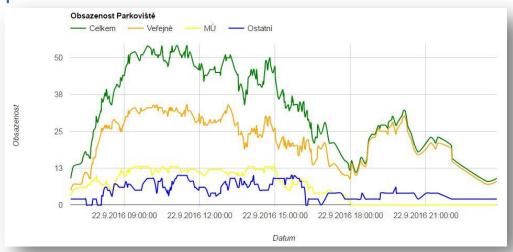

### Stats

Car park occupation rates in time

Parking spots occupation in time

The first ever multipurpose key fob of its kind available to elementary school pupils in Europe