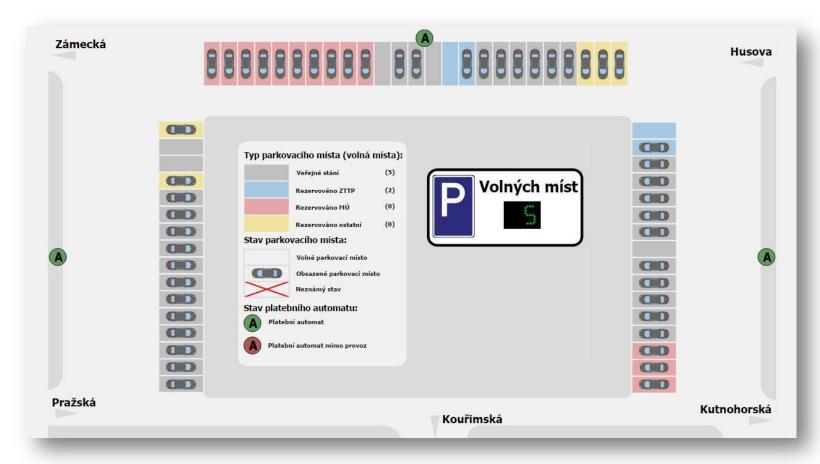

# Car park visualisation

- Real-time parking bay occupation rates
- Displaying of operating and error statuses of technology components