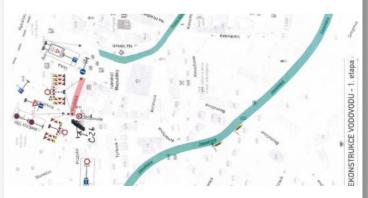

#### Začíná rekonstrukce Pražské ulice

CO

Dne 16.10.2017 by mělo vzhledem k počátku prvních prací souvisejících s revitalizací celé této ulice mezi Náměstím Republiky a křižovatkou "Modrý bod" dojít k úplnému uzavření části ulice Pražské, a to prozatím v úseku od Náměstí Republiky po křižovatku s ulicí Kmochova.

Jedná se o první ze tří etap prací, které má na této ulici naplánované VHS. Ve druhé etapě budou práce pokračovat pokračovat v úseku Pražské od křižovatky s ulicí Kmochovou po křižovatku s ulicí Sluneční a rovněž dojde k celkové uzávěře daného úseku komunikace. V rámci třetí etapy pak bude uzavřen prostor křižovatky ulice Pražské a Sluneční. Tyto zmíněné práce na vodovodní řadu je pochopitelně třeba provést před vlastní revitalizací ulice, která proběhne v příštím roce.

okrsek 1 (modrý na mapě)

okrsek 2 (žlutý na mapě)