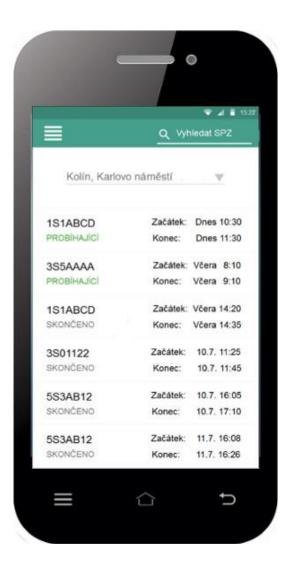

# Parking app for municipal police

- Selection of a specific car park
- List of parking fee payments made
- Search by number plate
- Ability to generate records of unpaid parking fees

for later use by the municipal police