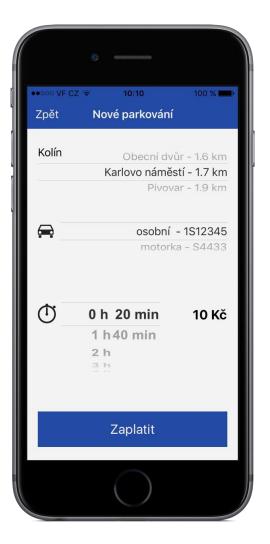

# **Smart parking**

- A versatile mobile parking app serving several cities
- Discovery of the nearest car park using GPS
- Notifications alert users to the approaching expiration of a parking period
- > Ability to extend parking period remotely
- > Car park lists for individual cities
- An app for municipal police to check payments of parking fees (available for Android OS)