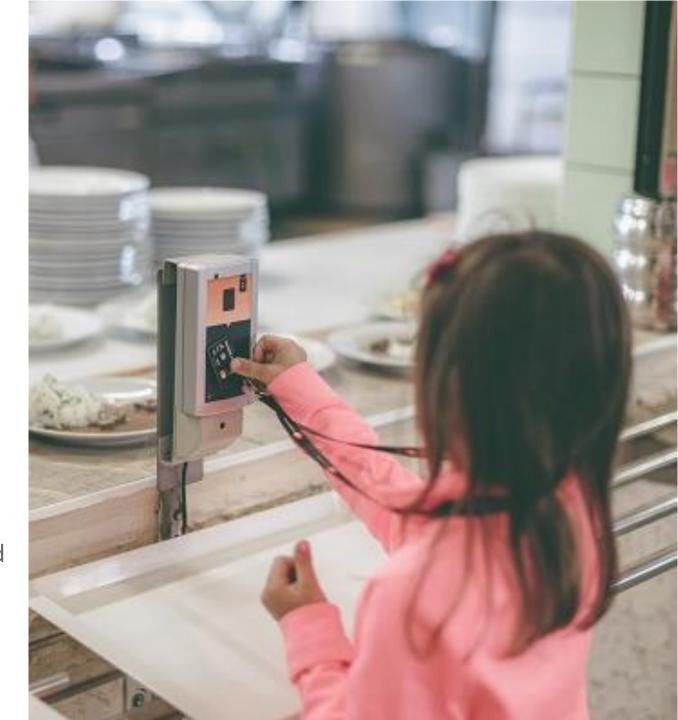

## Cafeteria

Contactless chip of the smart key fob enables easy lunch distribution.

Lunches are ordered and paid for in advance via the key fob's functions.